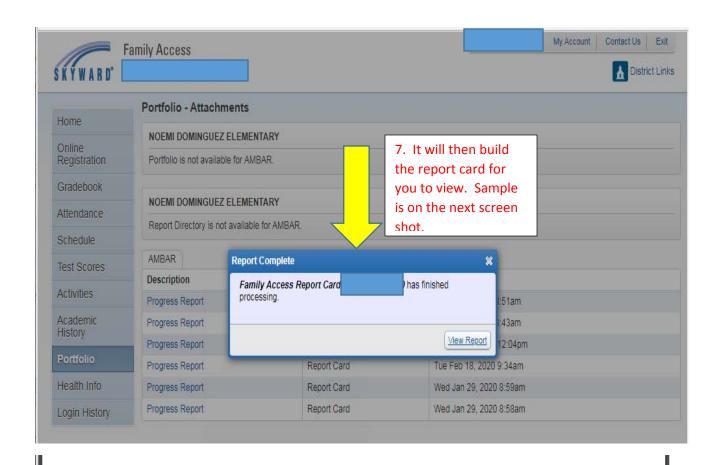

## NOEMI DOMINGUEZ ELEMENTARY SCHOOL

DR. YVETTE CANTU - PRINCIPAL
600 PANCHO MAPLES DRIVE
LA FERIA, TEXAS 78559
PHONE: (956) 797-8430
FAX: (956) 797-2600

|                |     |       |      |       |        | PROGRESS REPORT-4TH 2019-2 |
|----------------|-----|-------|------|-------|--------|----------------------------|
| Entity: 105    | 181 | 2ND   | 3RD  | SM1   | PR4    |                            |
| READING        | 89  | 87    | 93   | 90    | 77     |                            |
| A PEREZ        |     |       |      |       |        |                            |
| ENG LANG ARTS  | 92  | 97    | 99   | 96    | 94     |                            |
| A PEREZ        |     |       |      |       |        |                            |
| MATH           | 91  | 92    | 90   | 91    | 97     |                            |
| R Gonzalez     |     |       |      |       |        |                            |
| SCIENCE        | 90  | 85    | 91   | 89    | 91     |                            |
| A BAKER        |     |       |      |       |        |                            |
| SOCIAL STUDIES | 93  | 98    | 94   | 95    | 97     |                            |
| A BAKER        |     |       |      |       |        |                            |
| P E-5          | E   | E     | E    | E     | E      |                            |
| DBriones       |     |       |      |       |        |                            |
|                | A   | TTEND | ANCE | INFOR | MATION |                            |

Effective 10/04/2019 all progress reports will be available through parent portal. Hard copies will not be sent home with your child.