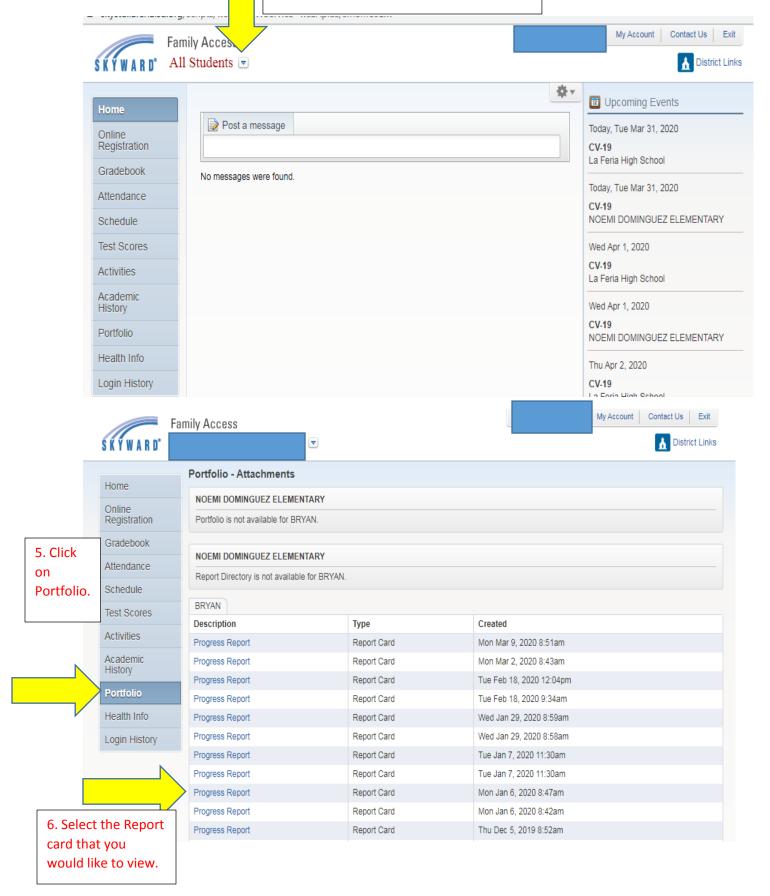

4. Select your student if you have more than one student.





## NOEMI DOMINGUEZ ELEMENTARY SCHOOL

DR. YVETTE CANTU - PRINCIPAL
600 PANCHO MAPLES DRIVE
LA FERIA, TEXAS 78559
PHONE: (956) 797-8430
FAX: (956) 797-2600

|                |     |       |      |       |        | PROGRESS REPORT-4TH 2019-2 |
|----------------|-----|-------|------|-------|--------|----------------------------|
| Entity: 105    | 181 | 2ND   | 3RD  | SM1   | PR4    |                            |
| READING        | 89  | 87    | 93   | 90    | 77     |                            |
| A PEREZ        |     |       |      |       |        |                            |
| ENG LANG ARTS  | 92  | 97    | 99   | 96    | 94     |                            |
| A PEREZ        |     |       |      |       |        |                            |
| MATH           | 91  | 92    | 90