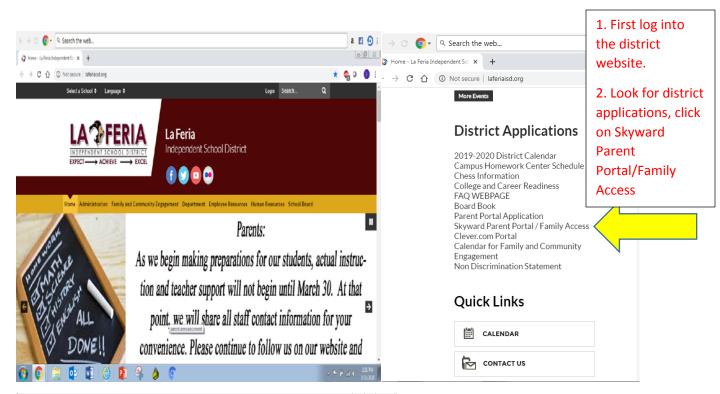

4. Select your student if you have more than one student.





## NOEMI DOMINGUEZ ELEMENTARY SCHOOL

DR. YVETTE CANTU - PRINCIPAL
600 PANCHO MAPLES DRIVE
LA FERIA, TEXAS 78559
PHONE: (956) 797-8430
FAX: (956) 797-2600

|                |     |       |      |       |        | PROGRESS REPORT-4TH 2019-2 |
|----------------|-----|-------|------|-------|--------|----------------------------|
| Entity: 105    | 181 | 2ND   | 3RD  | SM1   | PR4    |                            |
| READING        | 89  | 87    | 93   | 90    | 77     |                            |
| A PEREZ        |     |       |      |       |        |                            |
| ENG LANG ARTS  | 92  | 97    | 99   | 96    | 94     |                            |
| A PEREZ        |     |       |      |       |        |