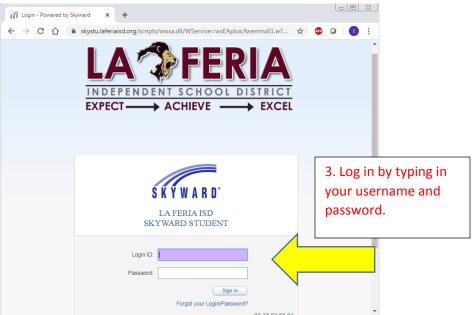

4. Select your student if you have more than one student.





## NOEMI DOMINGUEZ ELEMENTARY SCHOOL

DR. YVETTE CANTU - PRINCIPAL
600 PANCHO MAPLES DRIVE
LA FERIA, TEXAS 78559
PHONE: (956) 797-8430
FAX: (956) 797-2600

|                |     |       |      |       |        | PROGRESS REPORT-4TH 2019-2 |
|----------------|-----|-------|------|-------|--------|----------------------------|
| Entity: 105    | 181 | 2ND   | 3RD  | SM1   | PR4    |                            |
| READING        | 89  | 87    | 93   | 90    | 77     |                            |
| A PEREZ        |     |       |      |       |        |                            |
| ENG LANG ARTS  | 92  | 97    | 99   | 96    | 94     |                            |
| A PEREZ        |     |       |      |       |        |